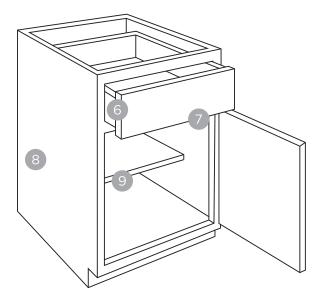

## **QUALITY ABOVE**

We strive to deliver beyond your expectations. That's why popular features like all-plywood construction and soft-close come standard with every Mantra cabinet.

- 1/2" Plywood ends
- 2 3/8" top, back, bottom and I-beams
- 3 Soft-closing, 6-way adjustable hinges
- 3/4" Hardwood frame, doors and drawer fronts
- 5 Natural maple laminate interior

- 6 5/8" Solid wood dovetail drawer box
- Soft-closing, under-mount, full-extension drawer guides
- 8 Matching laminate exterior
- 3/4" Plywood adjustable shelves with natural maple laminate

mantracabinets.com