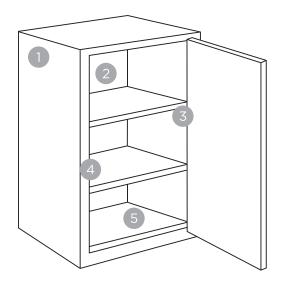

## **QUALITY ABOVE**

We strive to deliver beyond your expectations. That's why popular features like all-plywood construction and soft-close come standard with every Mantra cabinet.

- 1/2" Plywood ends
- 2 3/8" top, back, bottom and I-beams
- 3 Soft-closing, 6-way adjustable hinges
- 3/4" Hardwood frame, doors and drawer fronts
- 5 Natural maple laminate interior

- 6 5/8" Solid wood dovetail drawer box
- Soft-closing, under-mount, full-extension drawer guides
- 8 Matching laminate exterior
- 3/4" Plywood adjustable shelves with natural maple laminate

mantracabinets.com