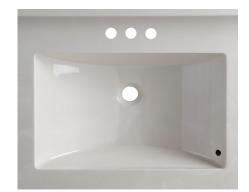

- Available in either recessed oval or flush rectangular bowl in popular standard sizes
- All-in-one design for easy cleaning
- Wear-resistant top coat provides durability and lasting beauty
- Pre-drilled faucet holes
- 5-Year Limited Warranty
- Quick delivery-ready to ship!

## In Stock for Fast Delivery

4" faucet drilling only.

Cloud White 101

Linen 102

Cotton White 100

Cloud White 101

Linen 102