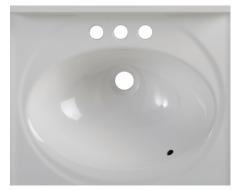

## In Stock for Fast Delivery

4" faucet drilling only.

Cloud White 101

Linen 102

Cotton White 100

Cloud White 101

Linen 102