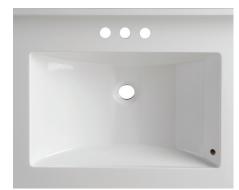

- Available in either recessed oval or flush rectangular bowl in popular standard sizes
- All-in-one design for easy cleaning
- Wear-resistant top coat provides durability and lasting beauty
- Pre-drilled faucet holes
- 5-Year Limited Warranty
- Quick delivery-ready to ship!

## In Stock for Fast Delivery

4" faucet drilling only.

Cloud White 101

Linen 102

Cotton White 100

Cloud White 101

Linen 102