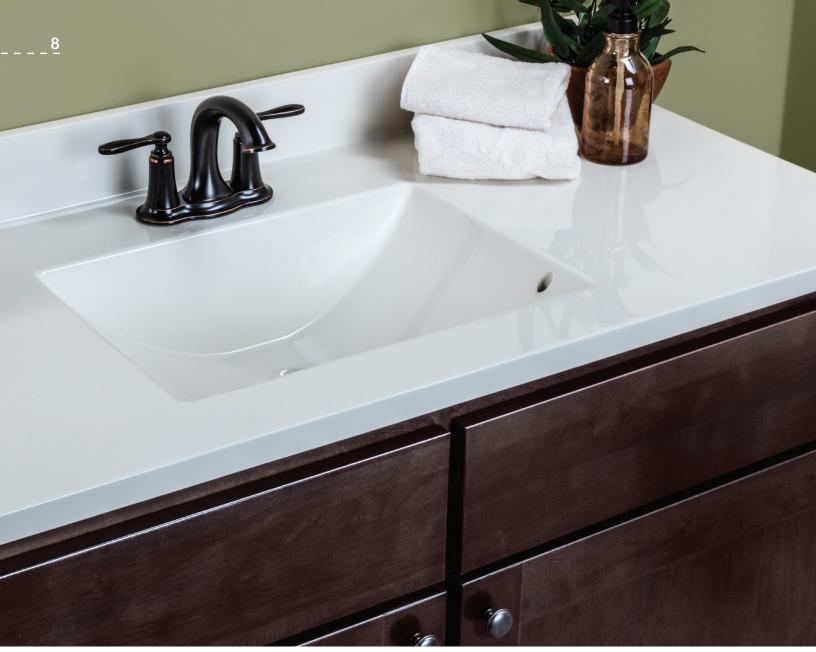

## QUICK-SHIP CULTURED MARBLE

Super fast delivery and an incredible value—that's the concept behind WOLF Quick-Ship Cultured Marble tops. Choose from three popular neutral colors that will immediately enhance any traditional or modern bath décor. Why wait or pay more?

- Available in either recessed oval or flush rectangular bowl in popular standard sizes
- All-in-one design for easy cleaning
- Wear-resistant top coat provides durability and lasting beauty
- Pre-drilled faucet holes
- 5-Year Limited Warranty
- Quick delivery-ready to ship!

## In Stock for Fast Delivery

4" faucet drilling only.

Cloud White 101

Linen 102

Cotton White 100

Cloud White 101

Linen 102