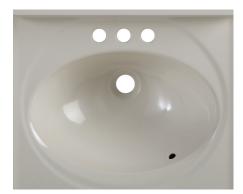

## In Stock for Fast Delivery

4" faucet drilling only.

Cloud White 101

Linen 102

Cotton White 100

Cloud White 101

Linen 102