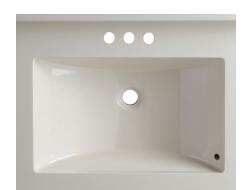

- Available in either recessed oval or flush rectangular bowl in popular standard sizes
- All-in-one design for easy cleaning
- Wear-resistant top coat provides durability and lasting beauty
- Pre-drilled faucet holes
- 5-Year Limited Warranty
- Quick delivery-ready to ship!

## In Stock for Fast Delivery

4" faucet drilling only.

Cloud White 101

Linen 102

Cotton White 100

Cloud White 101

Linen 102