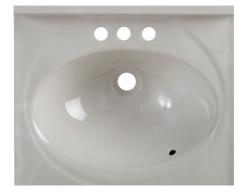

## In Stock for Fast Delivery

4" faucet drilling only.

Cloud White 101

Linen 102

Cotton White 100

Cloud White 101

Linen 102