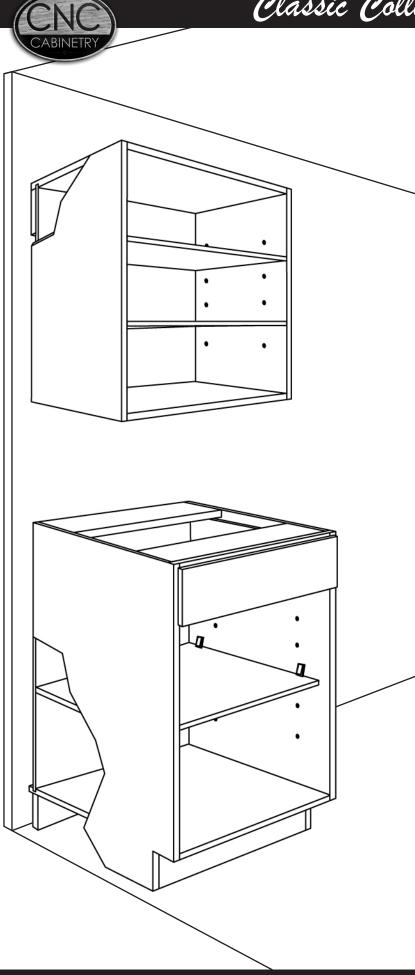

# Classic Collection Cabinet Construction

#### **▼** Box Construction:

▶ 3/4" thick, plywood sides and full 1/4" back panel with 3/4" nailing strip for added installation.

## **▼** Shelves:

▶ 3/4" thick, plywood. Fully adjustable in wall and base cabinets.

## **▼** Base Braces:

 3/4" front and back horizontal cross braces for maximum strength and 4" back toe kick designed for added support.

#### ▼ Toe Kick:

▶ 3/4" X 4" plywood toe kick.